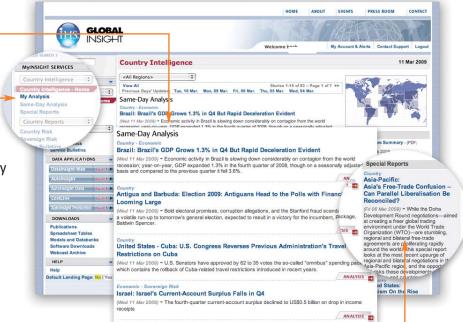

UNPARALLELED RISK ANALYSIS AND ECONO

Advanced Country Analysis and Forecast provides Same-Day Analysis of world events, allowing you to identify how your business will be affected. The service also provides detailed country reports, proprietary risk ratings, and comprehensive economic forecasts and historical data to help your business assess its investments and future growth.

#### STAY INFORMED OF THE LATEST DEVELOPMENTS

- Same-Day Analysis highlights \_ all business environment and economic performance-related developments worldwide
- Customized E-mail Alerts tailored to your interests
- Topics range from elections to economic data releases, regulatory changes, and security threats
- Tightly structured Significance sections highlight forecast and risk implications
- Searchable archive back to 1998
- In-depth Special Reports explore key themes